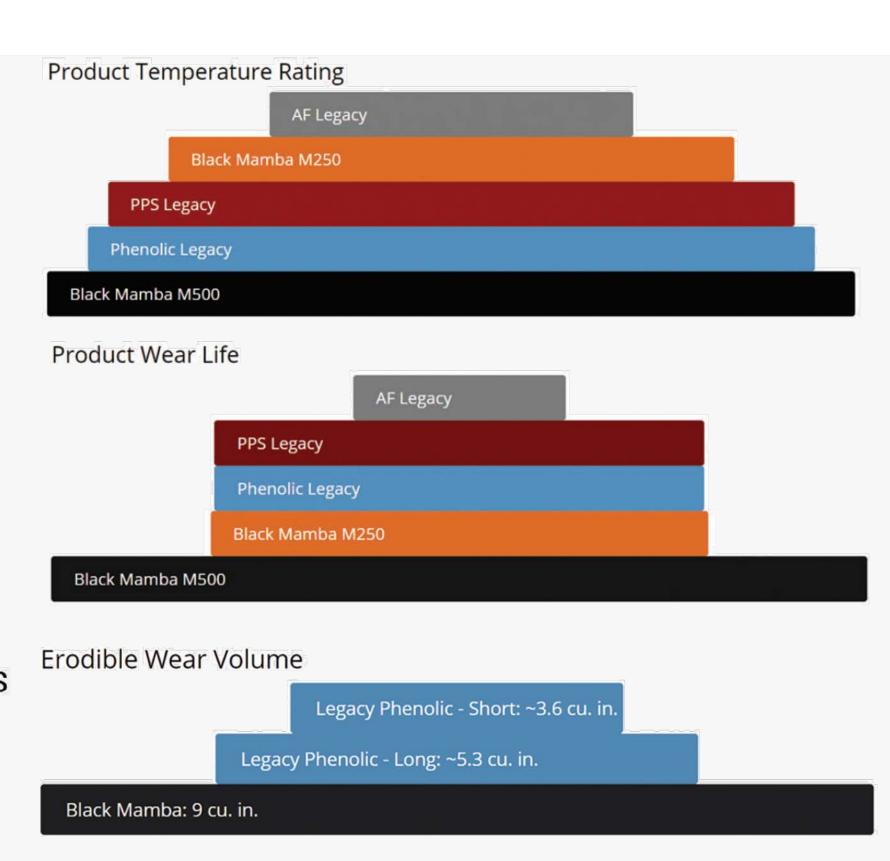

#### Highlights

- Complete rod control, an industry first
- Sucker rod instability, buckling, and bending moments completely eliminated
- Direct substitute of legacy sucker rod guide products
- Engineered materials for wear, temperature, and immersion service
- Creative design, maximizing plastic wear rate and erodible wear volume
- Hydrodynamic design, minimizing erosion/corrosion behind the guide
- Cutting edge manufacturing; proactive manufacturing control system & cure insurance
- Absolute traceability each component is laser etched with serial number