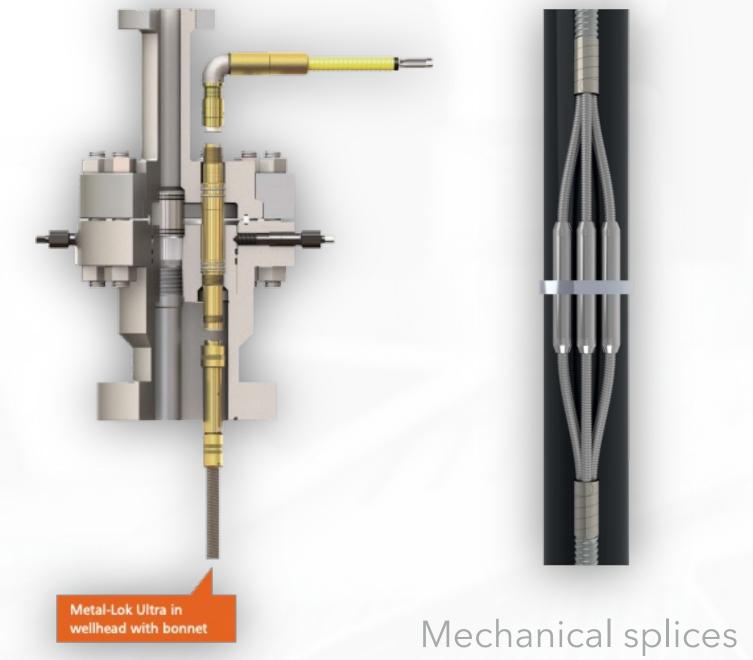

# Packer penetrator

#### Wellhead penetrator

#### **Electrical Penetrator Systems for Oil and Gas Wells**

- Wellhead Penetrator
- Packer Penetrator
- Mechanical Splices