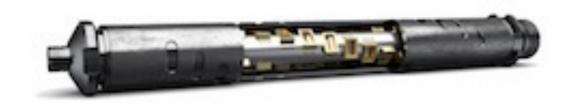

#### Unconventional Systems

Unparalleled flexibility when designing unconventional wells. DS perforating systems are also the lightest and most compact on the market, meaning more clusters per stage and more stages per day.

#### Conventional Systems

Available in a wide range of configurations, from Hollow Carrier Gun Fragmenting Gun Systems, there is always a DynaEnergetics solutic for each well design and completion layout.

#### Specialty Systems

Unique solutions such as our DynaSlot™ perforating system, provide peace of mind in well abandonment, while our Igneo™ initiating system has you covered in high temperature mining applications.

#### Shaped Charges

DynaEnergetics' formation-tuned shaped charges are designed specifically for today's complex unconventional wells. They deliver uniform entry holes, regardless of position within the well casing.