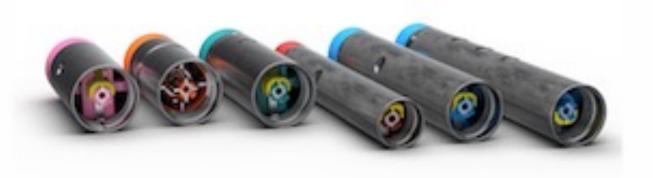

#### Unconventional Systems

Unparalleled flexibility when designing unconventional wells. DS perforating systems are also the lightest and most compact on the market, meaning more clusters per stage and more stages per day.

#### Conventional Systems

Available in a wide range of configurations, from Hollow Carrier Gun Fragmenting Gun Systems, there is always a DynaEnergetics solutic for each well design and completion layout.

#### Specialty Systems

Unique solutions such as our DynaSlot™ perforating system, provide peace of mind in well abandonment, while our Igneo™ initiating system has you covered in high temperature mining applications.

#### Shaped Charges

DynaEnergetics' formation-tuned shaped charges are designed specifically for today's complex unconventional wells. They deliver uniform entry holes, regardless of position within the well casing.