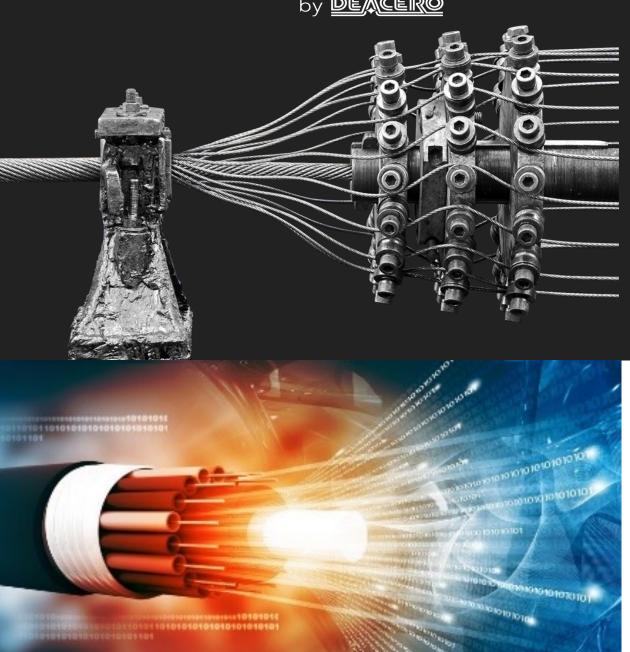

#### **Deacero E-Line Cable**

- One of the largest manufacturers of cable for the Oil & Gas industry.
- manufacturing processes comply with several certifications in the US and Mexico that guarantee quality, security, and durability requirements of different industries.
- Cables are manufactured under ASTM A475 and A363 standards.